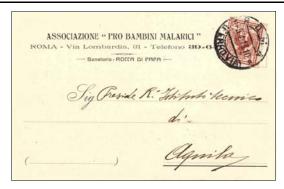

## **ASSOCIATION FOR CHILDREN WITH MALARIA**

Coi più vivi ringvaziamenti mi onoro segnare
ricevimento della generosa offerta in pro di guesta Ysociazione.

Con esseguio

La Presidente
GUSEPPINA FERRARI REGIS

Cancel: Rome: April 5, 1913

Notes: postcard with association corner card; pre-printed thank you note for contribution; incomplete association handstamp on reverse

Price: E

| 1 | Checklist: |
|---|------------|
|   |            |
|   |            |
|   |            |
|   |            |
|   |            |
|   |            |
|   |            |
|   |            |
|   |            |
|   |            |
|   |            |
|   |            |
|   |            |
|   |            |
|   |            |